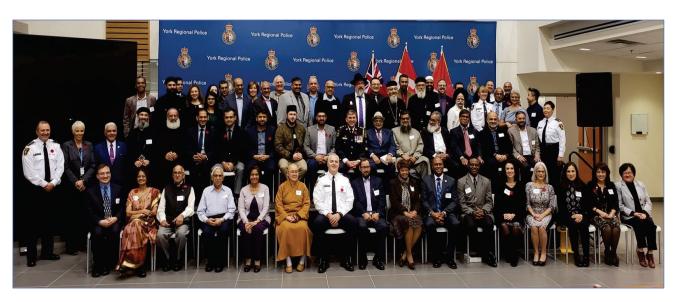

ork Regional Police

**Deeds Speak** 







# **Presentation** Overview

- York Region Our Microcosm of the World
- Global Events Local Impact
- Hate Crime Prevention
- A Snapshot of Community Engagement
- Policing through the Lens of Human Rights
- Together We are More







# **Our Microcosm of the World**





# Immigration and Language







#### Faith Affiliations



















## **Hate Crime Prevention**













## **International Day for the**

**Elimination of Racial Discrimination** 





# **York Region PRIDE Parade**







# **YRP Chaplaincy**





# Consul Generals Reception





#### Meeting with a Buddhist Leader







# Visiting a Gurdwara







# Observing Hanukkah







# Celebrating with Community







## **Places of Worship Tour**

**Meet & Greet** 







## **Immigrant Welcome Centres**







# **Policing through the Lens**

#### of Human Rights

"In our ongoing quest for caring, prosperous and productive communities, we commit ourselves to the value of human rights as the primary component towards the understanding and acceptance of diversity, equity and inclusion in our increasingly global community."

- Chief Eric Jolliffe

York Regional Police





# Capitalizing on the Opportunities

Beyond Law Enforcement Getting ahead of the issues

Crime
Prevention &
Community
Safety

Enhanced Community Partnerships

Identifying potential flashpoints

Maintaining a global mindset

Early Intervention Approaches

Resilient Communities

Integration and collaboration

Social Cohesion

Safe, Welcoming and Inclusive Community







# Education, A