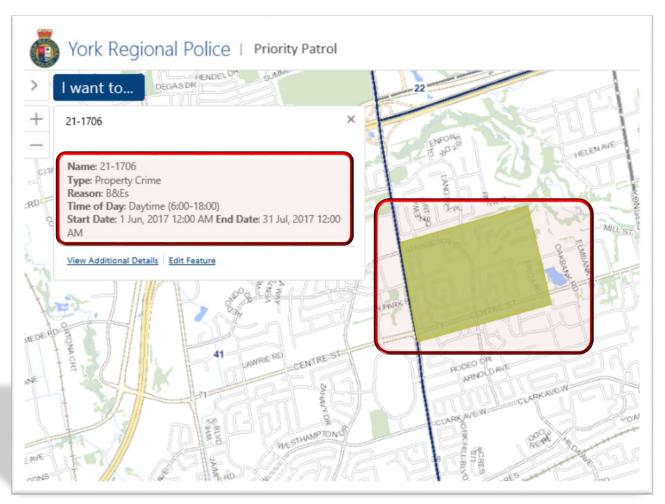

als | Resources | Help | Close | More





### ARVANCER CRIME ANALYSIS

### YORK REGIONAL POLICE

Administrator | Administration | Tools | Portals | Resources | Help | Close | More...





Administrator | Administration | Tools | F

# VORK REGIONAL POLICE

Subject nvolves k John Doe Case 127233 Drugs: Cannabis + Associate Suspect Involves Alia Subject Involves Janet Doe Jane Doe Case 129324 Drugs: Cocaine Home Owns Address: 132 Hampton Ave Plate: AWKF



### CRIME ANALYSIS - BREAK AND ENTER

### YORK REGIONAL POLICE

Administrator | Administration | Tools | Portals | Resources | Help | Close | More...





### **CRIME ANALYSIS - BREAK AND ENTER**

### YORK REGIONAL POLICE

Administrator | Administration | Tools | Portals | Resources | Help | Close | More...





### PRIORITY PATROL ZONES





## OFFICER ACTIVITY BY PRIORITY PATROL ZONE





## OFFICER ACTIVITY PASHBOARD





## OFFICER ACTIVITY PASHBOARD - DISPATCHES





## OFFICER WELLNESS

| Officer Number Officer Name | Title                      | Total Time<br>Spent on Calls | Calls      |
|-----------------------------|----------------------------|------------------------------|------------|
|                             | 1st Class Police Constable | 53:30:51                     | 12         |
|                             | Sergeant                   | 16:57:10                     | 11         |
|                             | Sergeant                   | 16:00:29                     | 8          |
|                             | Sergeant                   | 16:00:57                     | 8          |
|