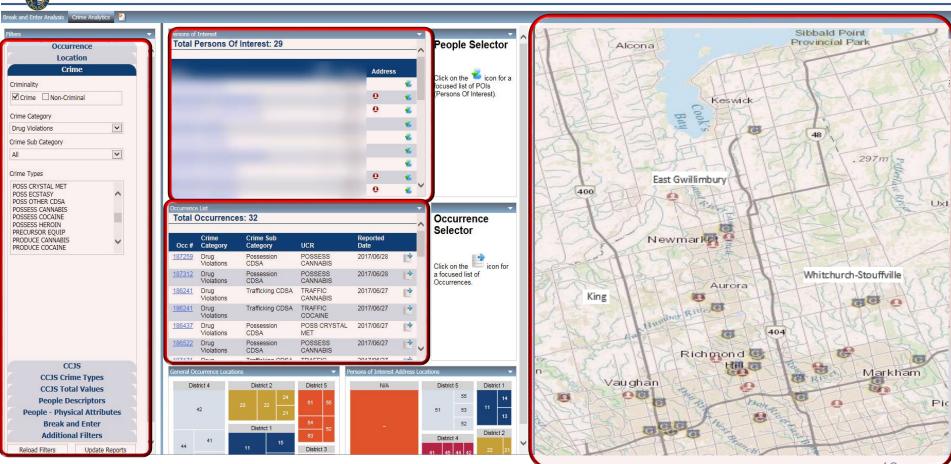

### **ADVANCED CRIME ANALYSIS**

### YORK REGIONAL POLICE

Administrator | Administration | Tools | Portals | Resources | Help | Close | More

### ARVANCER CRIME ANALYSIS

### YORK REGIONAL POLICE

Administrator | Administration | Tools | Portals | Resources | Help | Close | More...

Administrator | Administration | Tools | F