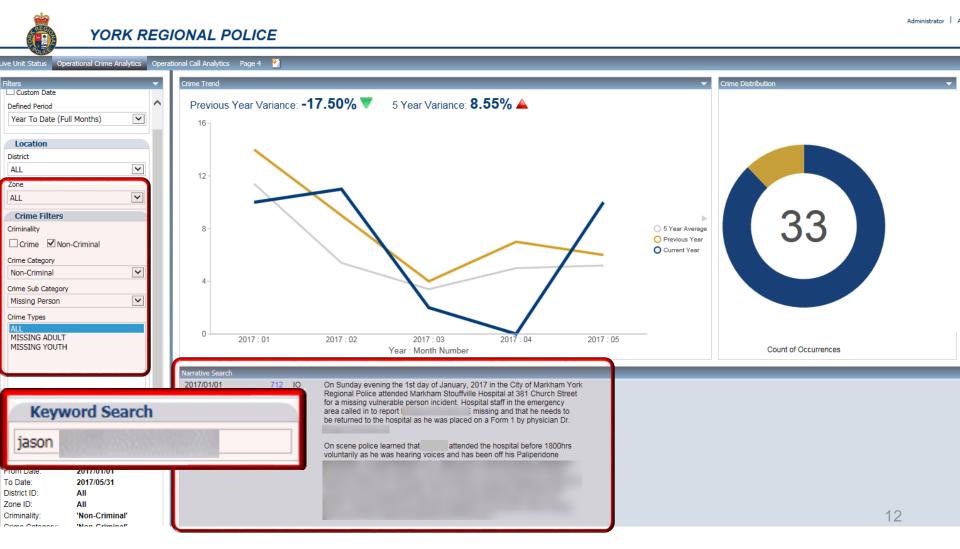

## **DASHBOARDS - CRIME ANALYSIS/TRENDS**

### **PASHBOARDS - CRIME ANALYSIS/TRENDS**