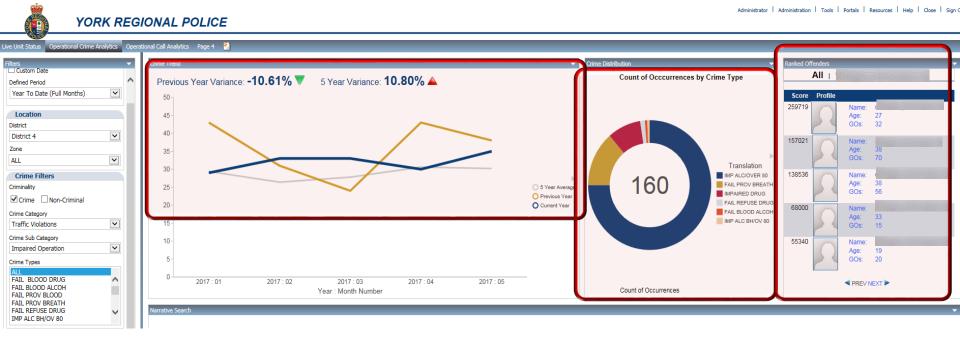

## **DASHBOARDS - CRIME ANALYSIS/TRENDS**

### **PASHBOARDS - CRIME ANALYSIS/TRENDS**