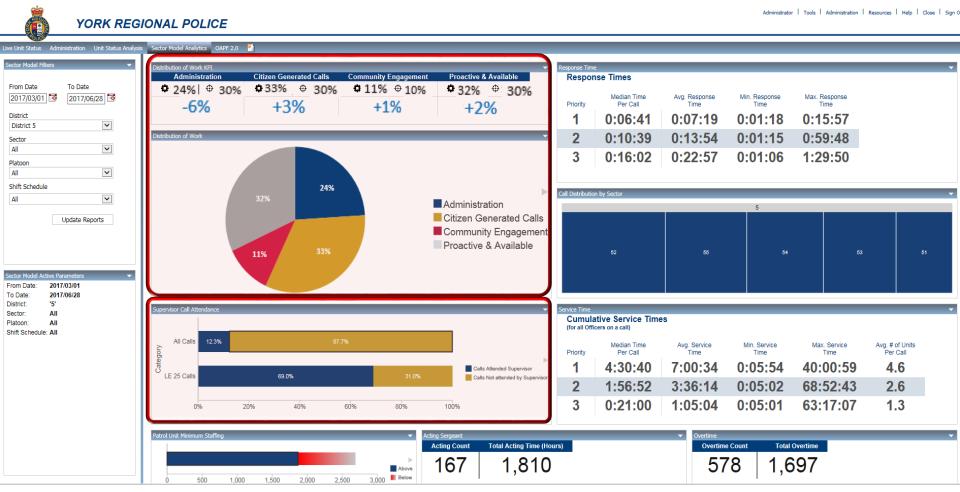

4 District  | <u>4331</u> | 2241        |                  |               |             | OF          | 431        | 470        | P431/  |
| Breakdown:               | All<br>Search and Resc | 10       | 4 District  | <u>4421</u> | 1901        |                  | <u>186347</u> | INJU        |             | 403        | 436        | R49; / |
| Skills:                  | Ground Searcher        |          | 4 District  | <u>4431</u> | 2186        |                  | 185990        | MVCPI       |             | 446        | 456        | C8417  |
| Part Time:<br>Case Type: | All                    | ~        | 5 District  | <u>5121</u> | 2055        |                  |               |             |             | 523        | 541        |        |





### **DASHBOARDS - SECTOR DEPLOYMENT**





## **DASHBOARDS - CRIME ANALYSIS/TRENDS**





## **DASHBOARDS - CRIME ANALYSIS/TRENDS**





### **PASHBOARDS - CRIME ANALYSIS/TRENDS**





### **ADVANCED CRIME ANALYSIS**

### YORK REGIONAL POLICE

Administrator | Administration | Tools | Portals | Resources | Help | Close | More





### ARVANCER CRIME ANALYSIS

### YORK REGIONAL POLICE

Administrator | Administration | Tools | Portals | Resources | Help | Close | More...





Administrator | Administration | Tools | F

# VORK REGIONAL POLICE

Subject nvolves k John Doe Case 127233 Drugs: Cannabis + Associate Suspect Involves Alia Subject Involves Janet Doe Jane Doe Case 129324 Drugs: Cocaine Home Owns Address: 132 Hampton Ave Plate: AWKF



### CRIME ANALYSIS - BREAK AND ENTER

### YORK REGIONAL POLICE

Administrator | Administrat