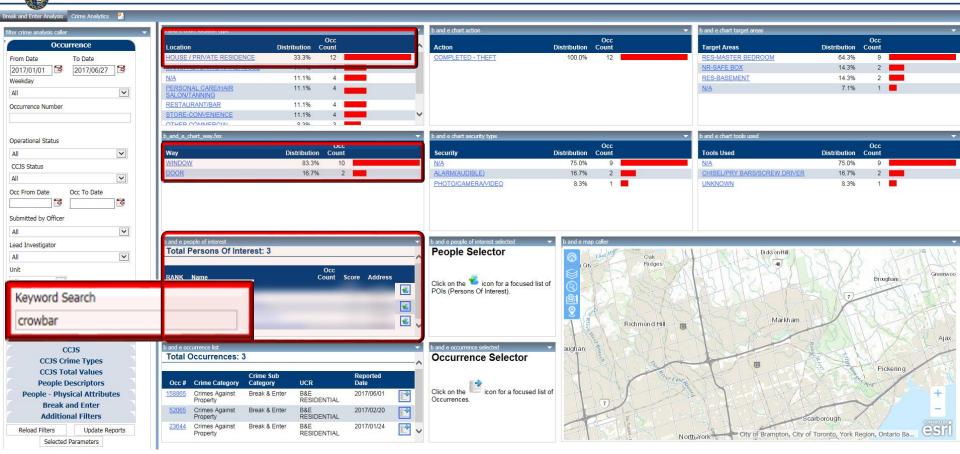

### CRIME ANALYSIS - BREAK AND ENTER

### YORK REGIONAL POLICE

Administrator | Administration | Tools | Portals | Resources | Help | Close | More...

### **CRIME ANALYSIS - BREAK AND ENTER**