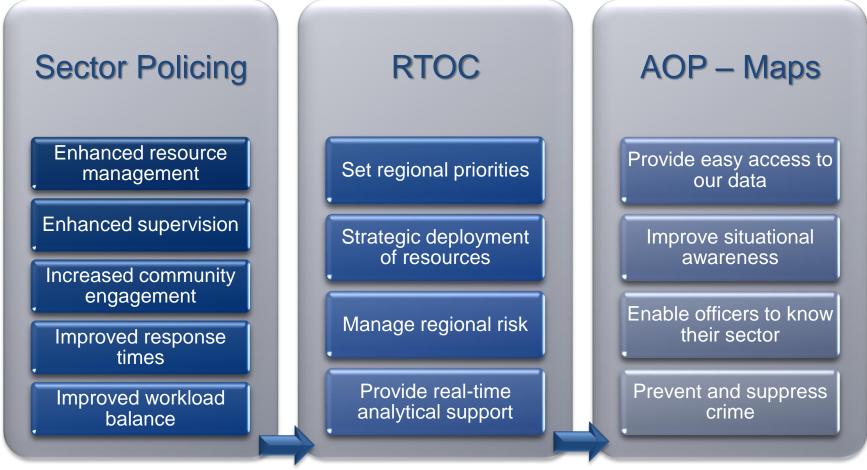

### How BI will enable us to:

Efficient with our Resources

Leverage Data to Improve Investigations

Use our Data to Prevent Crime

Support Officer Wellness

**Economics of Policing** 

**Turning Our Data Into Intelligence** 

## RTOC DASHBOARD - MISSING CHILD SCENARIO

Response time is critical

Need to identify ground searchers

This was a difficult process in the past

Many people involved and multiple systems

Not possible to map them all at once

### **BTOC - SEARCH & RESCUE**

### **DASHBOARDS - SECTOR DEPLOYMENT**

### PRIORITY PATROL ZONES

## OFFICER ACTIVITY BY PRIORITY PATROL ZONE

## OFFICER ACTIVITY PASHBOARD

## OFFICER ACTIVITY PASHBOARD - DISPATCHES