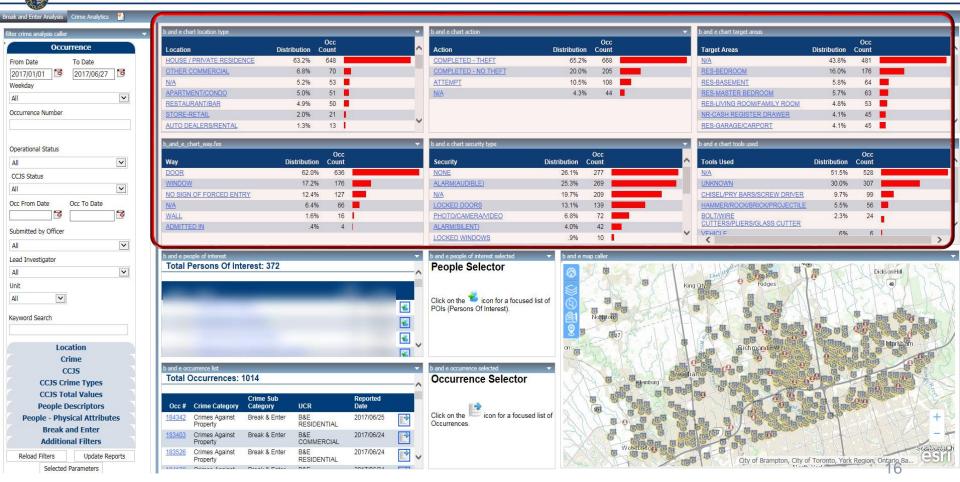

### CRIME ANALYSIS - BREAK AND ENTER

### YORK REGIONAL POLICE

Administrator | Administration | Tools | Portals | Resources | Help | Close | More...

### **CRIME ANALYSIS - BREAK AND ENTER**