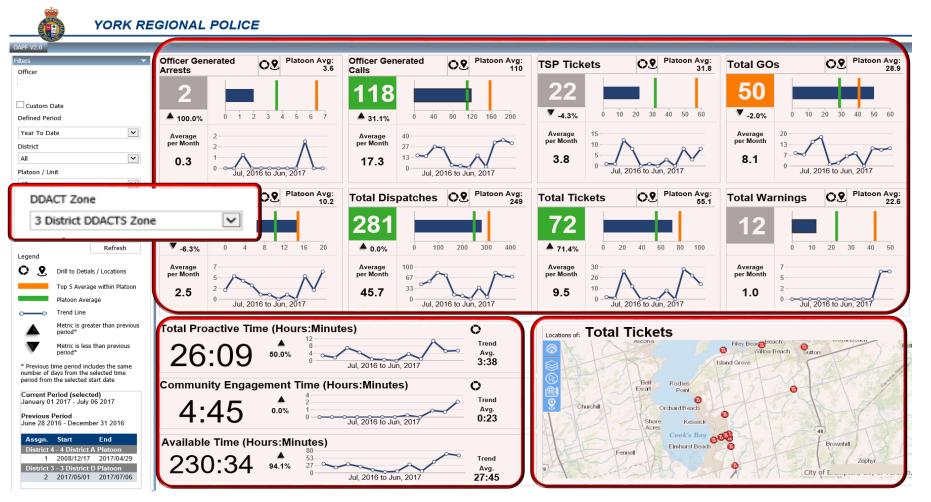

VANCER CRIME ANALYSIS

### YORK REGIONAL POLICE

Administrator | Administration | Tools | Portals | Resources | Help | Close | More...





Administrator | Administration | Tools | F

# VORK REGIONAL POLICE

Subject nvolves k John Doe Case 127233 Drugs: Cannabis + Associate Suspect Involves Alia Subject Involves Janet Doe Jane Doe Case 129324 Drugs: Cocaine Home Owns Address: 132 Hampton Ave Plate: AWKF



### CRIME ANALYSIS - BREAK AND ENTER

### YORK REGIONAL POLICE

Administrator | Administration | Tools | Portals | Resources | Help | Close | More...





### **CRIME ANALYSIS - BREAK AND ENTER**

### YORK REGIONAL POLICE

Administrator | Administration | Tools | Portals | Resources | Help | Close | More...





### PRIORITY PATROL ZONES





## OFFICER ACTIVITY BY PRIORITY PATROL ZONE





## OFFICER ACTIVITY PASHBOARD





## OFFICER ACTIVITY PASHBOARD - DISPATCHES





## OFFICER WELLNESS

| Officer Number Officer Name | Title                      | Total Time<br>Spent on Calls | Calls      |
|-----------------------------|----------------------------|------------------------------|------------|
|                             | 1st Class Police Constable | 53:30:51                     | 12         |
|                             | Sergeant                   | 16:57:10                     | 11         |
|                             | Sergeant                   | 16:00:29                     | 8          |
|                             | Sergeant                   | 16:00:57                     | 8          |
|                             | Sergeant                   | 1