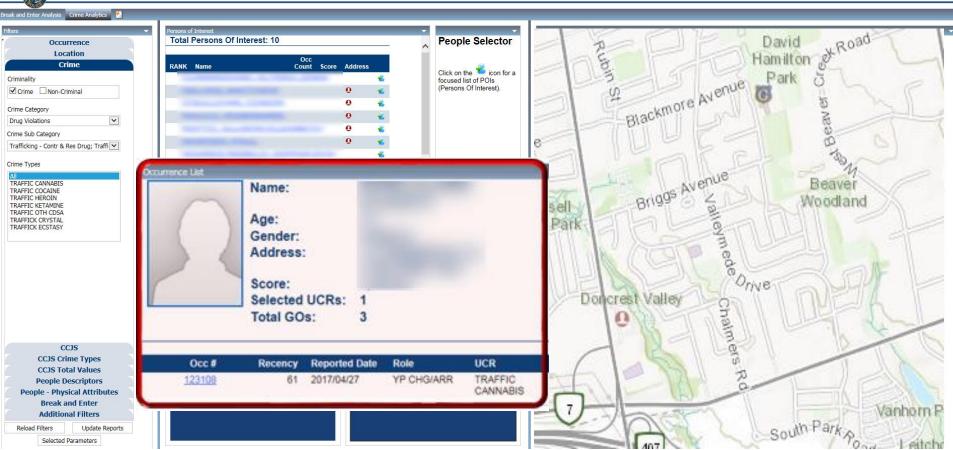

### CRIME ANALYSIS - BREAK AND ENTER

### YORK REGIONAL POLICE

Administrator | Administration | Tools | Portals | Resources | Help | Close | More...

### **CRIME ANALYSIS - BREAK AND ENTER**