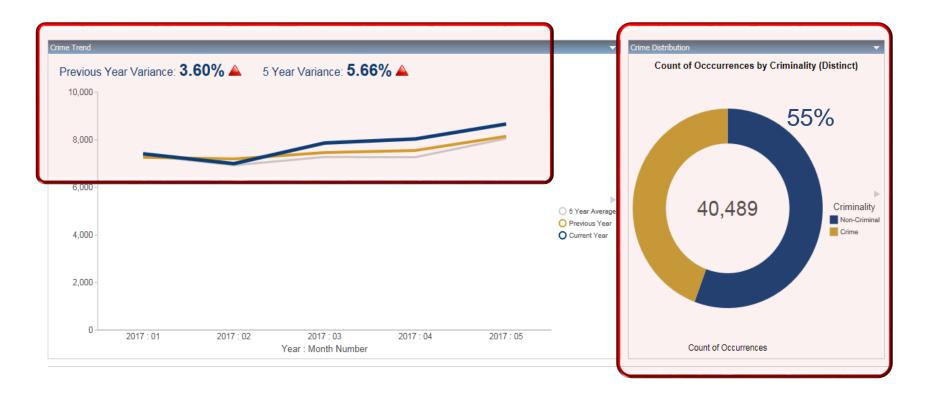

## **DASHBOARDS - CRIME ANALYSIS/TRENDS**

### **PASHBOARDS - CRIME ANALYSIS/TRENDS**

### **ADVANCED CRIME ANALYSIS**