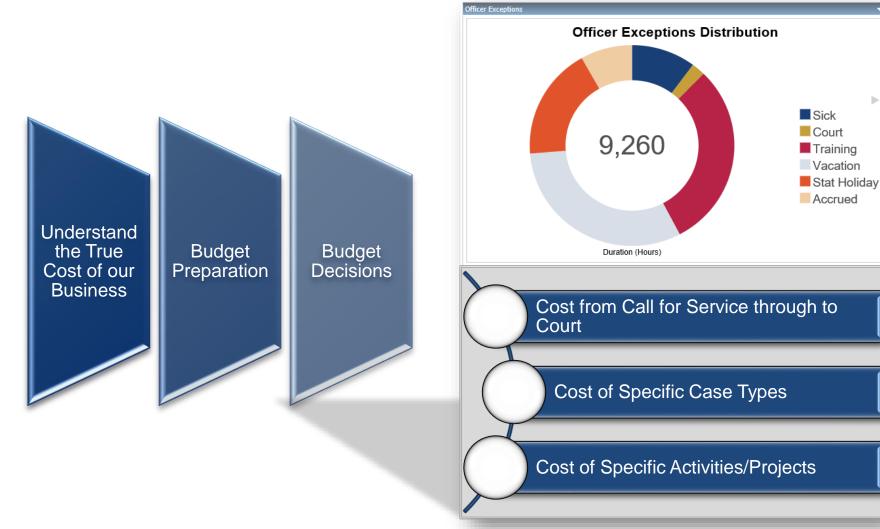

## OFFICER WELLNESS

| Officer Number Officer Name | Title                      | Total Time<br>Spent on Calls | Calls      |
|-----------------------------|----------------------------|------------------------------|------------|
|                             | 1st Class Police Constable | 53:30:51                     | 12         |
|                             | Sergeant                   | 16:57:10                     | 11         |
|                             | Sergeant                   | 16:00:29                     | 8          |
|                             | Sergeant                   | 16:00:57                     | 8          |
|                             | Sergeant                   | 13:59:05                     | 7          |
|                             | 4th Class Police Constable | 20:24:57                     | 7          |
|                             | Sergeant                   | 21:58:57                     | 7          |
|                             | Sergeant                   | 17:49:38                     | 7          |
|                             | Sergeant                   | 9:17:56                      | 6          |
|                             | 1st Class Police Constable | 19:59:10                     | 6          |
|                             | 1st Class Police Constable | 19:41:12                     | 6          |
|                             | Sergeant                   | 9:45:46                      | 6          |
|                             | 1st Class Police Constable | 10:31:06                     | 6          |
| Previous Year Variance:     | - <b>9.63% 🔻</b> 5 Year \  | /ariance: -7.                | 29% 🔻      |
| 35                          | -9.63% ▼ 5 Year \          | /ariance: -7.                | 29% 🔻      |
| 35<br>30 -<br>25 -<br>20 -  | -9.63% SYear V             | /ariance: -7.                | 0 5 Year A |
| Previous Year Variance:     | -9.63% ▼ 5 Year \          | /ariance: -7.                |            |

### **ECONOMICS OF POLICING**