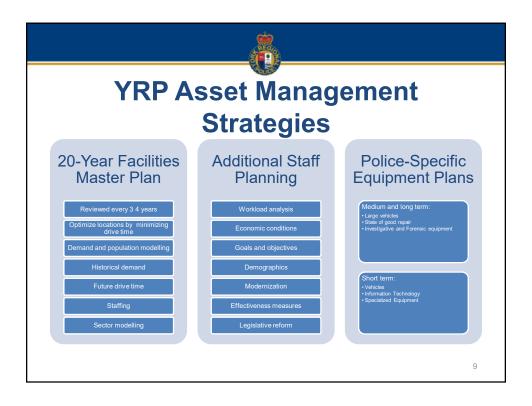

### YRP Asset Management Plan Initiatives

- Alignment of the asset base with legislative, regulatory and policy objectives
- Achieving control through state of infrastructure reviews
- Supporting policy with asset management strategies
- · Delivering financial priorities

# 2018 Corporate Asset Management Plan

- Assets to support service delivery
- Current level of service provided by core assets
- Core assets that will be needed in the future
- Activities to sustain all core assets throughout their life cycles at the best possible cost
- Funding needs and how they might be met
- Steps to improve future versions