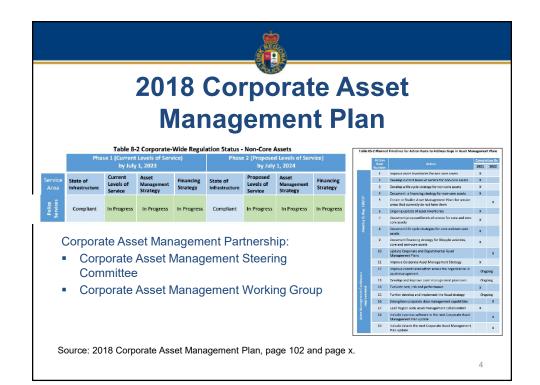

# 2018 Corporate Asset Management Plan

- Assets to support service delivery
- Current level of service provided by core assets
- Core assets that will be needed in the future
- Activities to sustain all core assets throughout their life cycles at the best possible cost
- Funding needs and how they might be met
- Steps to improve future versions