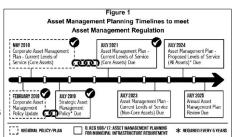

### First two steps completed in advance of regulation

- O. Reg. 588/17 requires municipalities:
- By July 1, 2019: Strategic asset management policy
- By July 1, 2021: Initial asset management plan for core assets
- By July 1, 2023: Initial asset management plan for all other assets (including police)
- By July 1, 2024: Add information for proposed level of service & long-term financial sustainability.