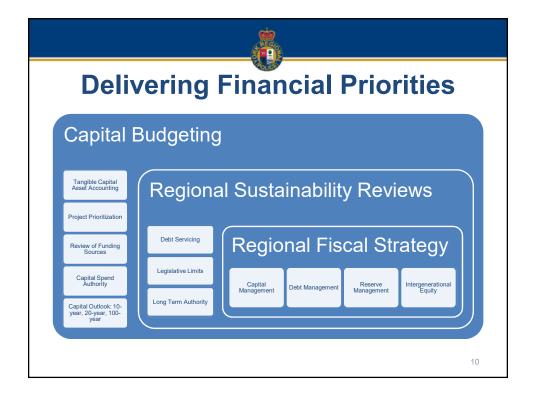

### YRP Asset Management Plan Initiatives

- Alignment of the asset base with legislative, regulatory and policy objectives
- Achieving control through state of infrastructure reviews
- Supporting policy with asset management strategies
- · Delivering financial priorities